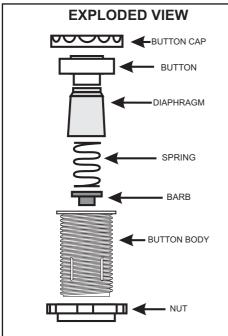

## **#10 BUTTON**

## DESCRIPTION:

Designed for fiberglass, wood, and jetted spa applications. Over 150-foot control distance with Allied Innovations LLC momentary air sensor switches, or 15-foot control distance with Allied Innovations LLC latching air switches. The #10 button will operate all competitive air switches to their manufacturers' specifications. Available in LGC "Smooth" or American Products "Scalloped" style button cap.