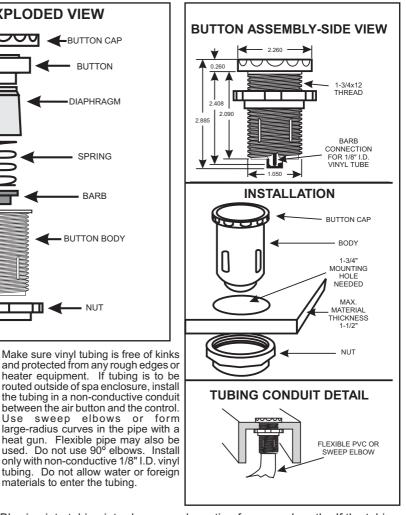

## **#10 BUTTON**

## DESCRIPTION:

Designed for fiberglass, wood, and jetted spa applications. Over 150-foot control distance with Allied Innovations LLC momentary air sensor switches, or 15-foot control distance with Allied Innovations LLC latching air switches. The #10 button will operate all competitive air switches to their manufacturers' specifications. Available in LGC "Smooth" or American Products "Scalloped" style button cap.

Use

sweep elbows

materials to enter the tubing.

Blowing into tubing introduces condensation from your breath. If the tubing NOTE: must be blown out, use dry compressed air.