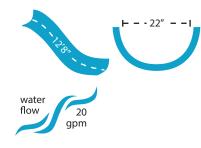

## **Flume Details**

www.srsmith.com / 800.824.4387 Copyright © 2013, S.R.Smith, LLC. All rights reserved. For the latest version of this document, see srsmith.com

Add an all-in-one 360° adventure ride and a beautiful fountain feature to your backyard.

- 7'4" in height (6'5<sup>1</sup>/2" to seat)
- 360° corkscrew ume
- Accommodates sliders up to 250 lbs/113kg
- Sturdy rotomolded construction for strength and durability
- Enclosed ladder and molded handrail design for maximum safety
- Designed for quick and easy assembly
- 20 gpm water delivery system can be plumbed through the pool's return line or connected to a garden hose
- Simple deck mounted installation no anchors required
- Intended for use on in-ground swimming pools only