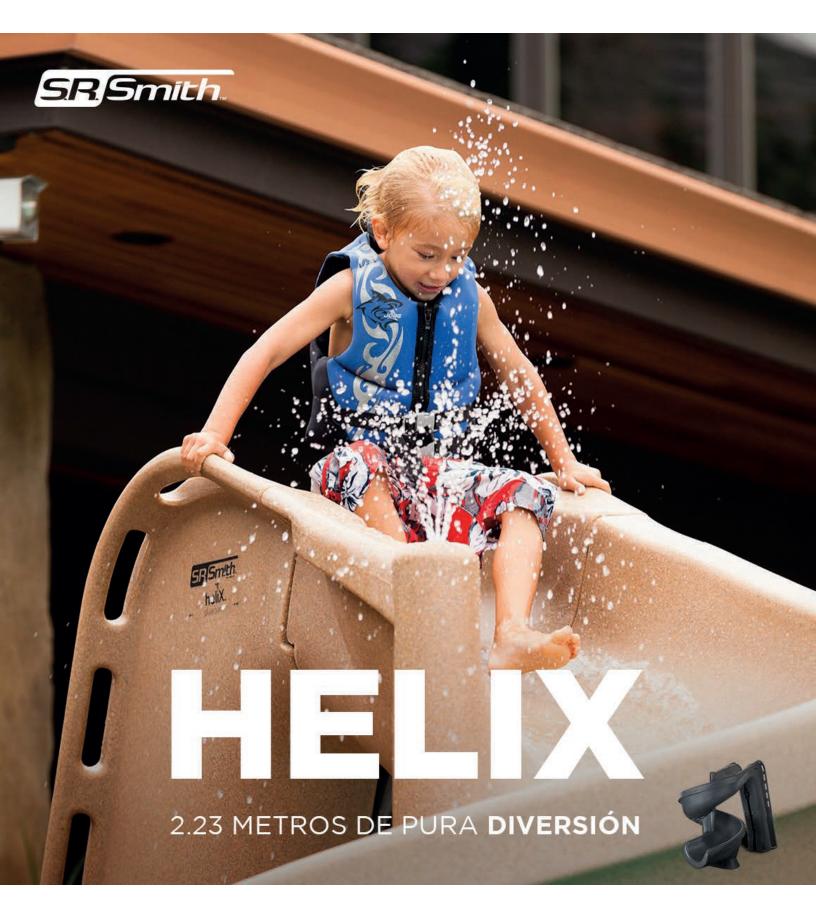

Add an all-in-one 360° adventure ride and a beautiful fountain feature to your backyard.

- 7'4" in height (6'5<sup>1</sup>/2" to seat)
- 360° corkscrew ume
- Accommodates sliders up to 250 lbs/113kg
- Sturdy rotomolded construction for strength and durability
- Enclosed ladder and molded handrail design for maximum safety
- Designed for quick and easy assembly
- 20 gpm water delivery system can be plumbed through the pool's return line or connected to a garden hose
- Simple deck mounted installation no anchors required
- Intended for use on in-ground swimming pools only