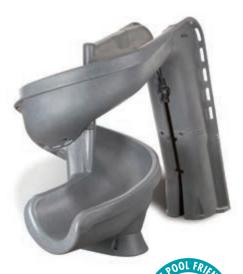

## **Slide Color**

SANDSTONE

GRAY GRANITE\*

Due to printing technology, actual color may differ.

\* Gray Granite slides are not an exact match with Gray Granite diving boards & stands due to differences in material. Please consult your sales representative for more details.