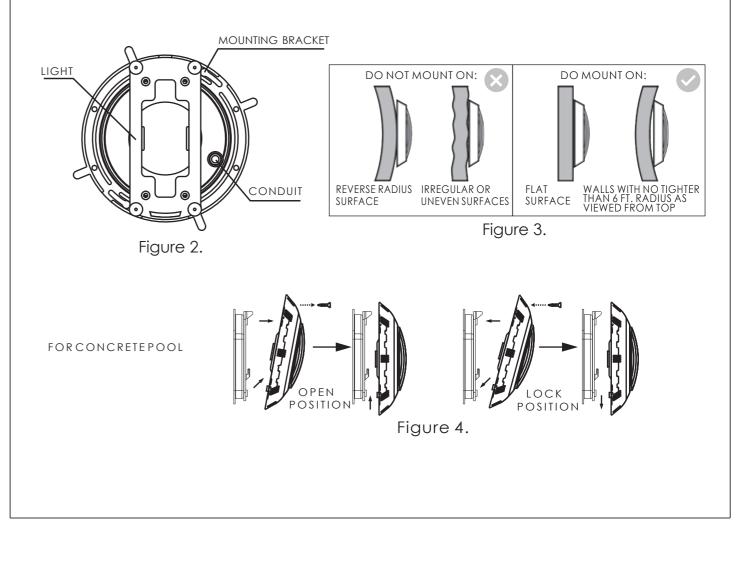

- 2) Connect conduit to midst of Mounting Spacer (left of Bracket), see Figure 2.
- 3) If pool surface is to be plastered, you must allow proper concrete cutback for face of Mounting Spacer, this ensures a snug fit between light and wall, see Figure 3.
- 4) After pool surface is finished, trim the Conduit.
- servicina.
- 6) Connect cord electrical wires at Junction box, through Conduit, be careful not to pull wires.
- 7) Connect all wires to the corresponding circuit wires in the junction box and feed paraffin.
- 8) Secure the junction box cover in place.
- 9) Before operating the light for more than 10 sec-onds fill pool until the Underwater Light is comp-letely submerged in water. To check for proper operation turn on main switch or circuit breaker as well as the switch that operates the Underwater Lightitself.
- 10) Rotating Locking System ensures light is sec-ured to bracket, see Figure 4. (Figure 5.)