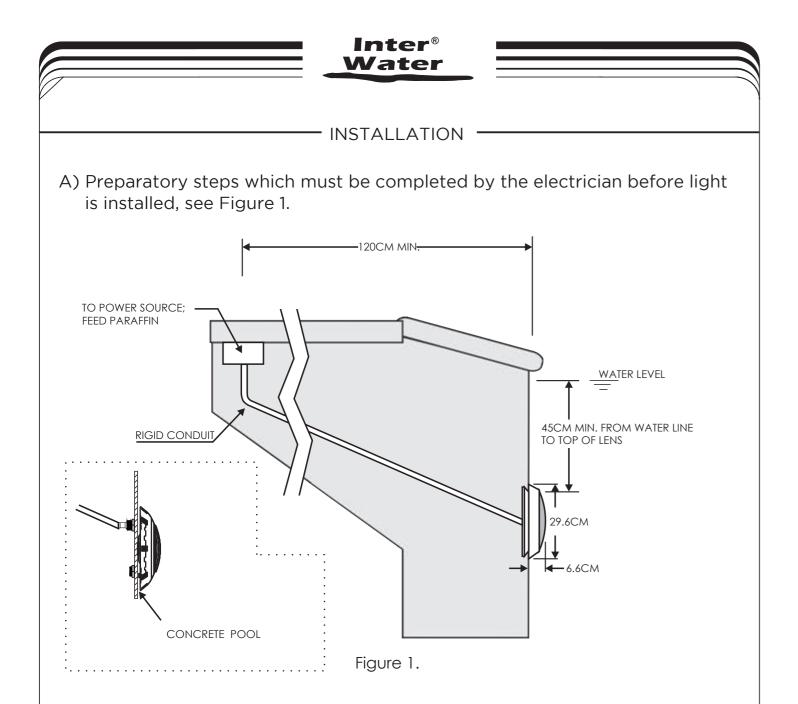

## **RISK OF ELECTRICAL SHOCK OR ELECTROCUTION**

- 1) Ensure that the electrical system and its wiring for the pool conform to the requirements of your govenment or your local authorities. The installa-tion of the Underwater Light should only be per-formed by a licensed electrician.
- a) The junction box, or the low voltage transfor-mer for 12 volt Underwater Light model is to be located at least 120cm from the edge of the pool, see Figure 1.
- b) The light fixture and all metal parts that are within 240cm of the pool must be properly protected with non-ductile materials and that the connections must be waterproof.
- c) The mounting bracket must be properly instal-led so that the top edge of the Underwater Light lens is at least 45cm below the surface of the water in the pool, see Figure 1.
- 2) Consult the local Government Building Department to be certain that the pool's electrical system meets all applicable requirements.

B) Perform the following steps after the electrical system requirements are met.

1) Locate position on a vertical wall where light is to Be installed. The edge of the face plate must be 45 cm below normal water level, see Figure 1.