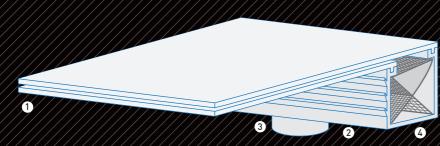

# **Getting Technical**

Our waterfalls are unique. Unlike our competitors, we design our waterfalls with an X-Baffle<sup>M</sup> made with a solid PVC body to ensure sturdy and long-lasting installation. We construct our waterfall fitting from the same material to speed installation. Our waterfalls are also made with a clear lip to match any pool facade.

#### Versus The Competitor

- 1) Solid white body (will be visible when finished)
- 2 Small trough means less water as well as less mortar grooves
- 3 Non-PVC-compatible Imust add attachment)
- 4 Flimsy unsecured water diffuser that can be affected by heated pool water