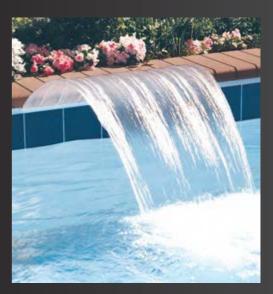

### **Sheer Descent® Series**

Get the one-and-only Sheer Descent waterfall originally developed by Zodiac Pool Systems. Uniquely created to produce a clear arc of water that can be adjusted from a silent, glass-like sheet of water to a rushing mountain waterfall, Sheer Descent is the industry standard unequaled in features and performance. Each feature is available in lengths from twelve inches to eight feet with the option of curved and extended lip models.

**Sheer Curtain™** 

**Sheer Descent Rain** 

**Sheer Descent Cascade** 