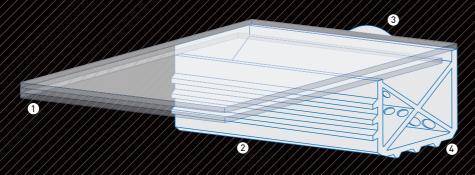

# **Getting Technical**

Our waterfalls are unique. Unlike our competitors, we design our waterfalls with an X-Baffle<sup>M</sup> made with a solid PVC body to ensure sturdy and long-lasting installation. We construct our waterfall fitting from the same material to speed installation. Our waterfalls are also made with a clear lip to match any pool facade.

#### Our Sheer Water Features

- 1 Clear lip and body for simplified color matching
- 2 Extra large trough and mortar grooves for solid installation
- 3 PVC grade pipe entry fitting
- Solid attached X-Baffle water diffuser with tapered entry point