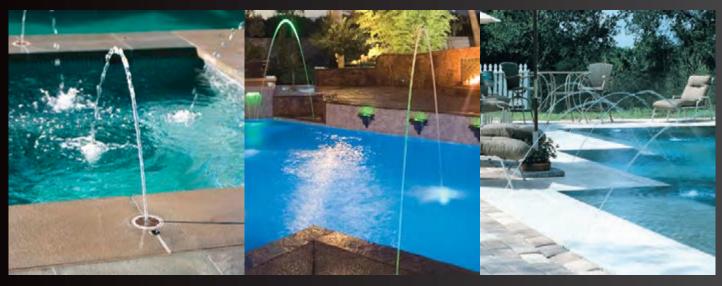

### **The Jet Series**

Deck Jets add excitement and fun to your pool and spa experience. They create a beautiful shimmering arc of water that cascades gently from your pool deck into your pool or spa. The Deck Jets can be installed in almost any combination and adjusted 360 degrees, allowing for infinite combinations of dazzling effects.

**Deck Jet** 

**Laminar Jets with LED** 

MiniJet®