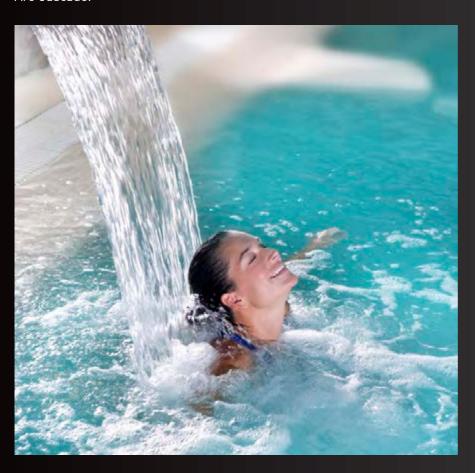

### **Sheer Descent® Series**

Get the one-and-only Sheer Descent waterfall originally developed by Zodiac Pool Systems. Uniquely created to produce a clear arc of water that can be adjusted from a silent, glass-like sheet of water to a rushing mountain waterfall, Sheer Descent is the industry standard unequaled in features and performance. Each feature is available in lengths from twelve inches to eight feet with the option of curved and extended lip models.