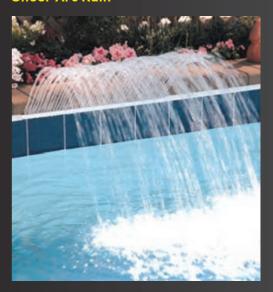

### **Sheer Descent® Series**

Get the one-and-only Sheer Descent waterfall originally developed by Zodiac Pool Systems. Uniquely created to produce a clear arc of water that can be adjusted from a silent, glass-like sheet of water to a rushing mountain waterfall, Sheer Descent is the industry standard unequaled in features and performance. Each feature is available in lengths from twelve inches to eight feet with the option of curved and extended lip models.

**Sheer Curtain™** 

**Sheer Descent Rain** 

**Sheer Descent Cascade** 