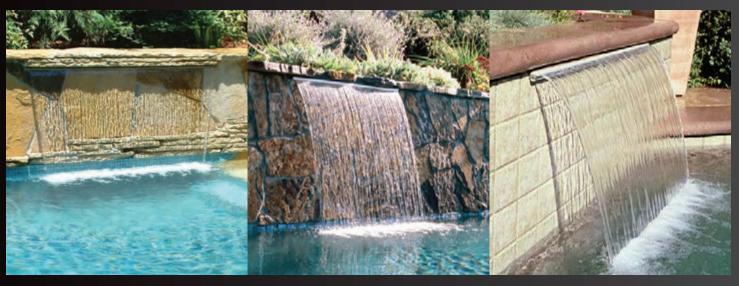

### **Sheer Descent® Series**

Get the one-and-only Sheer Descent waterfall originally developed by Zodiac Pool Systems. Uniquely created to produce a clear arc of water that can be adjusted from a silent, glass-like sheet of water to a rushing mountain waterfall, Sheer Descent is the industry standard unequaled in features and performance. Each feature is available in lengths from twelve inches to eight feet with the option of curved and extended lip models.

# **Sheer Arc™ Series**

Arc waterfalls project up at 45 degrees and then naturally arc and descend to the pool surface. Sheer Arc waterfalls can be positioned just above the waterline, making it perfect for vinyl liner pools. This feature is available in Sheer Arc Rain or Sheer Arc Cascade.