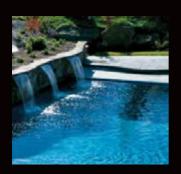

### **Sheer Descent® Series**

Get the one-and-only Sheer Descent waterfall originally developed by Zodiac Pool Systems. Uniquely created to produce a clear arc of water that can be adjusted from a silent, glass-like sheet of water to a rushing mountain waterfall, Sheer Descent is the industry standard unequaled in features and performance. Each feature is available in lengths from twelve inches to eight feet with the option of curved and extended lip models.