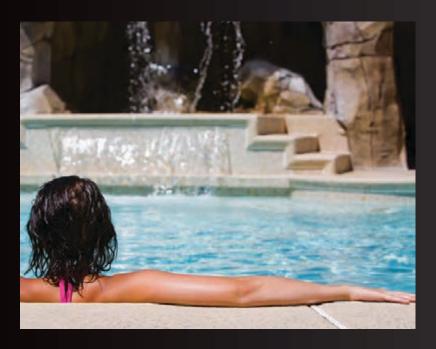

### **Sheer Descent® Series**

Get the one-and-only Sheer Descent waterfall originally developed by Zodiac Pool Systems. Uniquely created to produce a clear arc of water that can be adjusted from a silent, glass-like sheet of water to a rushing mountain waterfall, Sheer Descent is the industry standard unequaled in features and performance. Each feature is available in lengths from twelve inches to eight feet with the option of curved and extended lip models.

### **Keep Your Pool Efficient**

When installing Sheer Water Features with AquaLink® Automation systems and Cover-Pools® automatic pool covers everything works together to ensure that when the cover is closed, the water features will automatically turn off.