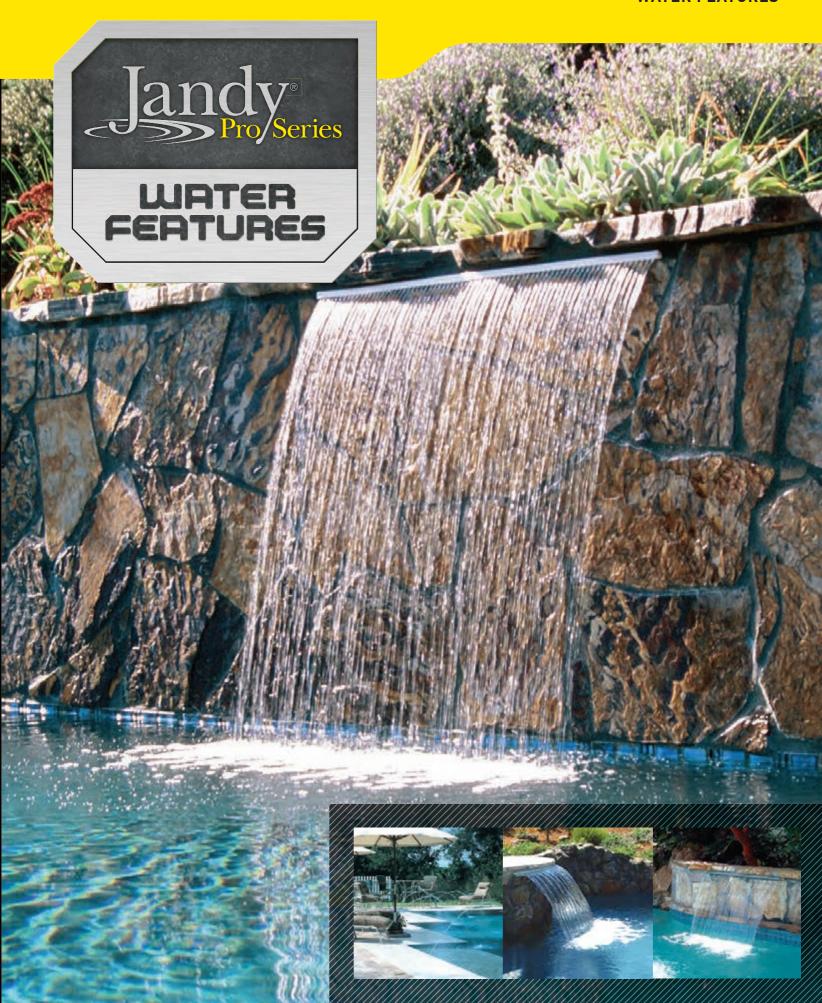

### **Sheer Descent® Series**

Get the one-and-only Sheer Descent waterfall originally developed by Zodiac Pool Systems. Uniquely created to produce a clear arc of water that can be adjusted from a silent, glass-like sheet of water to a rushing mountain waterfall, Sheer Descent is the industry standard unequaled in features and performance. Each feature is available in lengths from twelve inches to eight feet with the option of curved and extended lip models.

# **Getting Technical**

Our waterfalls are unique. Unlike our competitors, we design our waterfalls with an X-Baffle<sup>M</sup> made with a solid PVC body to ensure sturdy and long-lasting installation. We construct our waterfall fitting from the same material to speed installation. Our waterfalls are also made with a clear lip to match any pool facade.

#### Our Sheer Water Features

- 1 Clear lip and body for simplified color matching
- 2 Extra large trough and mortar grooves for solid installation
- 3 PVC grade pipe entry fitting
- Solid attached X-Baffle water diffuser with tapered entry point