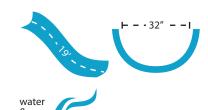

## Flume Details

Big time, fun slide!

- 10'7" in height (7'6" to seat)
- 19' corkscrew runway
- · Accommodates sliders up to 325 lbs/147kg
- · Sturdy rotomolded construction for strength and durability
- Enclosed ladder and molded handrail design for maximum safety
- Designed for quick and easy assembly
- 30 gpm water delivery system can be plumbed through the pool's return line or connected to a garden hose
- Simple deck mounted installation no anchors required
- · Intended for use on in-ground swimming pools only