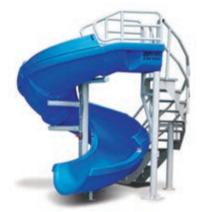

## Flume Details

Big time, fun slide!

- 10'7" in height (7'6" to seat)
- 19' corkscrew runway
- · Accommodates sliders up to 325 lbs/147kg
- · Sturdy rotomolded construction for strength and durability
- Enclosed ladder and molded handrail design for maximum safety
- Designed for quick and easy assembly
- 30 gpm water delivery system can be plumbed through the pool's return line or connected to a garden hose
- Simple deck mounted installation no anchors required
- · Intended for use on in-ground swimming pools only

## Parts & Accessories

• 14-400 Warning Sign

Vortex with Staircase

All S.R. Smith, LLC swimming pool slides fully comply with Consumer Products Safety Commission (CPSC) mandatory safety Standard for Swimming Pool Slides (16 CFR 1207) and are certified by independent third party testing labs. The installer or enduser is responsible for complying with local building codes for the location, installation, construction or assembly of these slides. S.R. Smith, LLC makes no representations that the location, installation, construction or assembly of its slides meet local building codes.