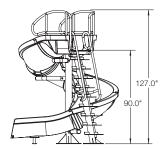

## Flume Details

Big time, fun slide!

- 10'7" in height (7'6" to seat)
- 19' corkscrew runway
- · Accommodates sliders up to 325 lbs/147kg
- · Sturdy rotomolded construction for strength and durability
- Enclosed ladder and molded handrail design for maximum safety
- Designed for quick and easy assembly
- 30 gpm water delivery system can be plumbed through the pool's return line or connected to a garden hose
- Simple deck mounted installation no anchors required
- · Intended for use on in-ground swimming pools only