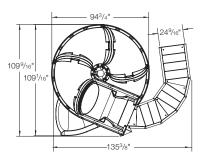

## Flume Details

Big time, fun slide!

- 10'7" in height (7'6" to seat)
- 19' corkscrew runway
- · Accommodates sliders up to 325 lbs/147kg
- · Sturdy rotomolded construction for strength and durability
- Enclosed ladder and molded handrail design for maximum safety
- Designed for quick and easy assembly
- 30 gpm water delivery system can be plumbed through the pool's return line or connected to a garden hose
- Simple deck mounted installation no anchors required
- · Intended for use on in-ground swimming pools only

## Parts & Accessories

• 14-400 Warning Sign

Vortex with Staircase

All S.R. Smith, LLC swimming pool slides fully comply with Consumer Products Safety Commission (CPSC) mandatory safety Standard for Swimming Pool Slides (16 CFR 1207) and are certified by independent third party testing labs. The installer or enduser is responsible for complying with local building codes for the location, installation, construction or assembly of these slides. S.R. Smith, LLC makes no representations that the location, installation, construction or assembly of its slides meet local building codes.